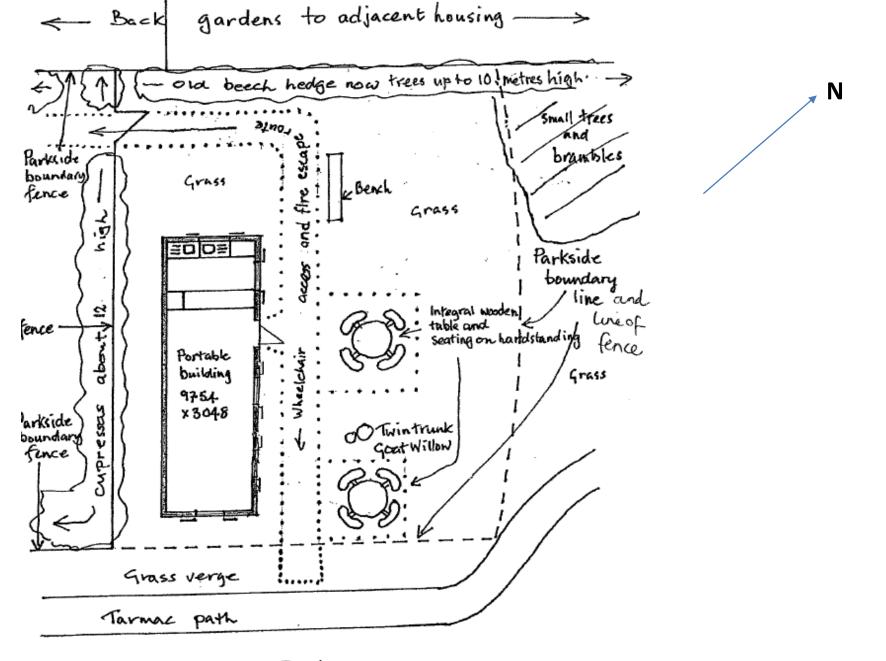

### Parkside Centre, 57 Guildford Road, Aldershot

Public Park

# Item 5: 20/00700/COU

### Parkside Centre, 57 Guildford Road, Aldershot