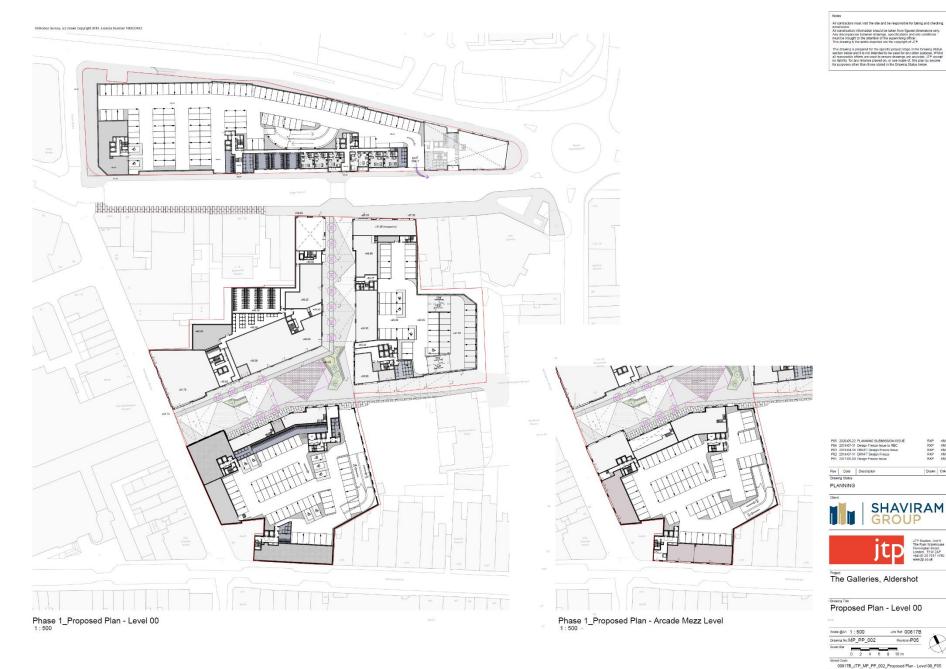

## The Galleries, High Street, Aldershot

Item presented by: David Stevens, Principal Planning Officer, Rushmoor BC

RUSHMOOR BOROUGH COUNCIL

ROIP KM ROIP KM ROIP KM ROIP KM ROIP KM Drawn Cried

P

must visit the site and be responsible for taking and checking in information should be taken from figured in between drawings, specifithe attention of the super ust be brought to the attention of the supervising omoer is drawing & the works depicted are the copyright of JTI This drawing is prepared for the specific project stage in the section below and it is not intercled to be used for any other section below and it is not intended to be used for any other purpo all reasonable efforts are used to ensure drawings are accurate, J no liability for any reliance placed on, or use made of, this plan by for purposes other than those stated in the Drawing Status below.

P05 2020-05-22 PLANNING SUBMISSION ISSUE

The Galleries, Aldershot