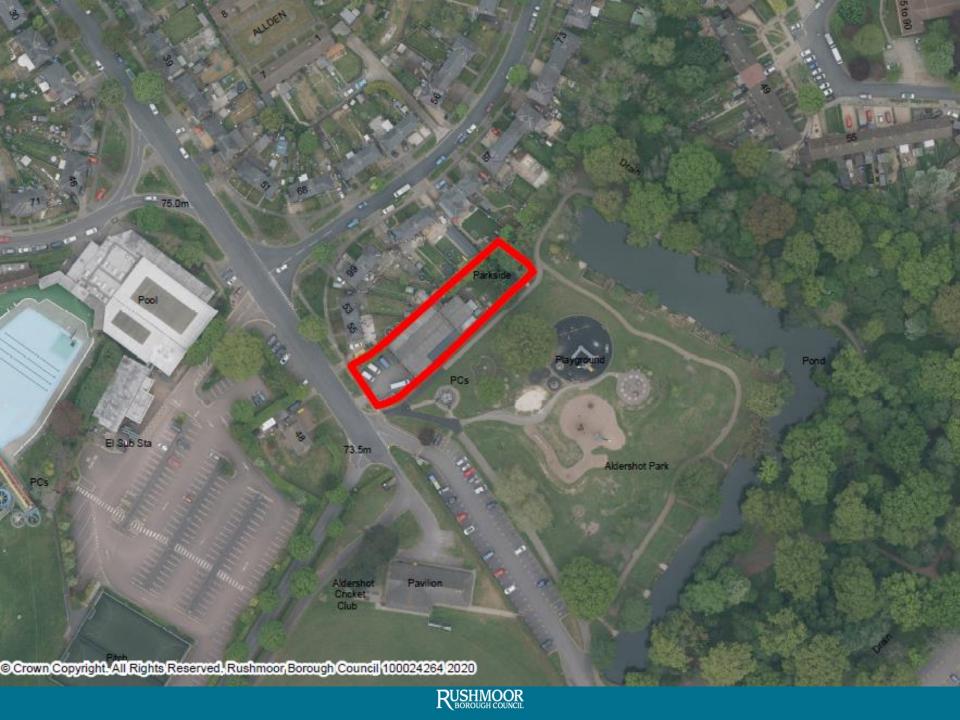

### Parkside Centre, 57 Guildford Road, Aldershot

Public Park

# Item 5: 20/00700/COU

### Parkside Centre, 57 Guildford Road, Aldershot