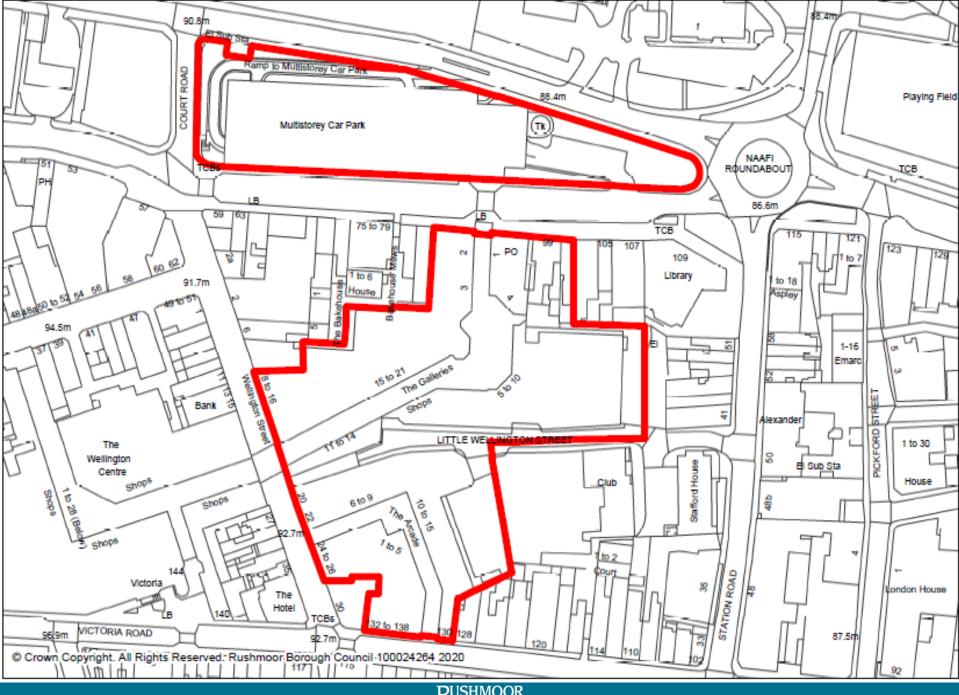

## The Galleries, High Street, Aldershot

Item presented by: David Stevens, Principal Planning Officer, Rushmoor BC

RUSHMOOR BOROUGH COUNCIL

ROIP KM ROIP KM ROIP KM ROIP KM ROIP KM Drawn Cried

P

must visit the site and be responsible for taking and checking in information should be taken from figured in between drawings, specifithe attention of the super ust be brought to the attention of the supervising omoer is drawing & the works depicted are the copyright of JTI This drawing is prepared for the specific project stage in the section below and it is not intercled to be used for any other section below and it is not intended to be used for any other purpo all reasonable efforts are used to ensure drawings are accurate, J no liability for any reliance placed on, or use made of, this plan by for purposes other than those stated in the Drawing Status below.