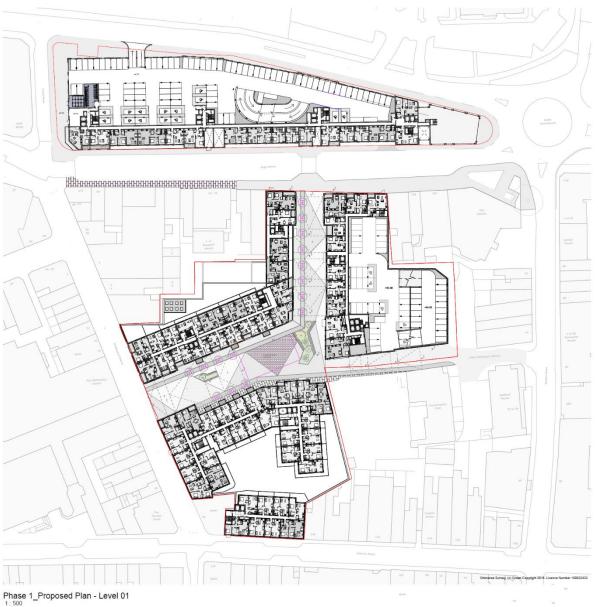

#### The Galleries, Aldershot

Notes

| PLANNING       |                              |       |       |
|----------------|------------------------------|-------|-------|
| Drawing Status |                              |       |       |
| Rev Date       | Description                  | Drawn | Child |
| P01 2017-06-0  | 9 Design Freeze Issue        | RXP   | KM    |
|                | 1 DRAFT Design Freeze        | RXP   | KM    |
|                | 6 DRAFT Design Freeze Issue  | RXP   | KM    |
| P04 2019-07-3  | 1 Design Freeze Issue to RBC | RXP   | KM    |
|                | 2 PLANNING SUBMISSION ISSUE  | ROP   | KM    |